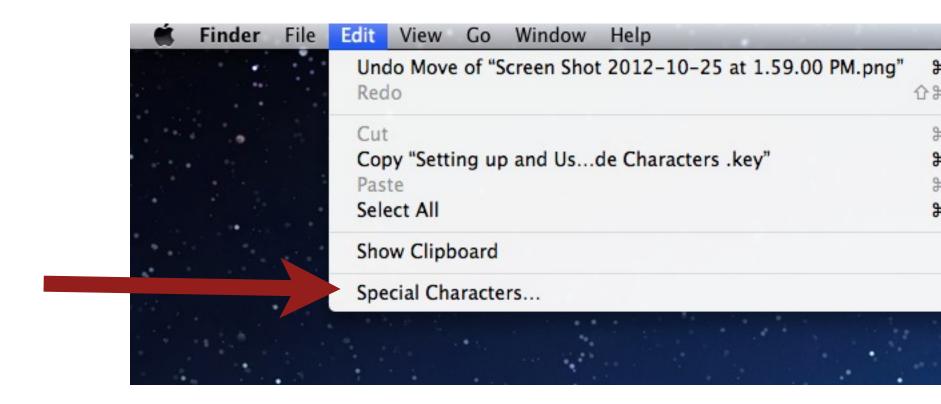

## Entering the characters into a document.

I. Open special characters

2. Select the character you want to insert into the document.

3. Make sure your cursor is where you want the character to be in the document and then double click to insert.