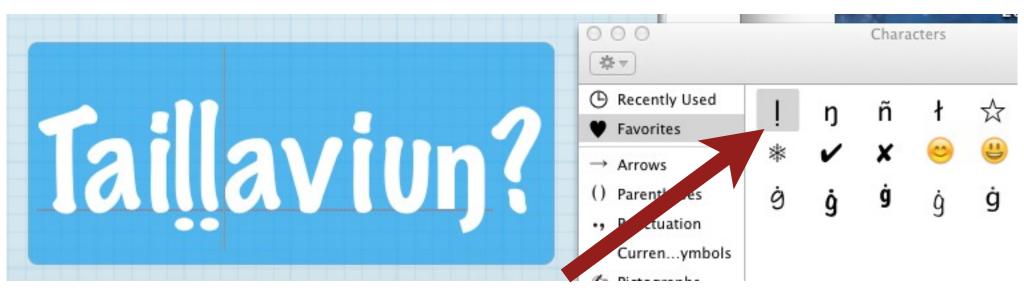

## 3. Select an Iñupiaq character then click "Add to Favorites."

4. Do the same things with all of the lñupiaq characters till you have added them all to favorites.

5. Now select favorites and you'll see the characters you need to use.

Notice that I have more than just Iñupiaq characters in my favorites. You can also add many different fonts of the same character.