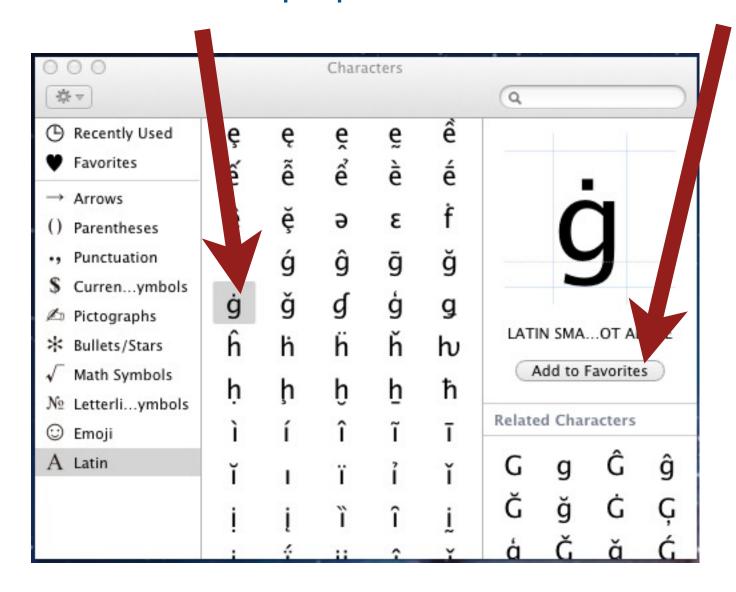

## 3. Select an Iñupiaq character then click "Add to Favorites."

4. Do the same things with all of the lñupiaq characters till you have added them all to favorites.

5. Now select favorites and you'll see the characters you need to use.