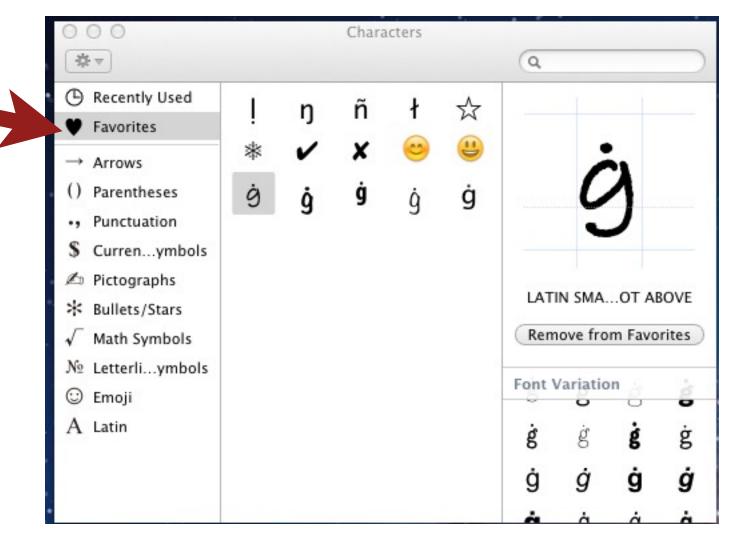

## 3. Select an Iñupiaq character then click "Add to Favorites."

4. Do the same things with all of the lñupiaq characters till you have added them all to favorites.

5. Now select favorites and you'll see the characters you need to use.

Notice that I have more than just Iñupiaq characters in my favorites. You can also add many different fonts of the same character.