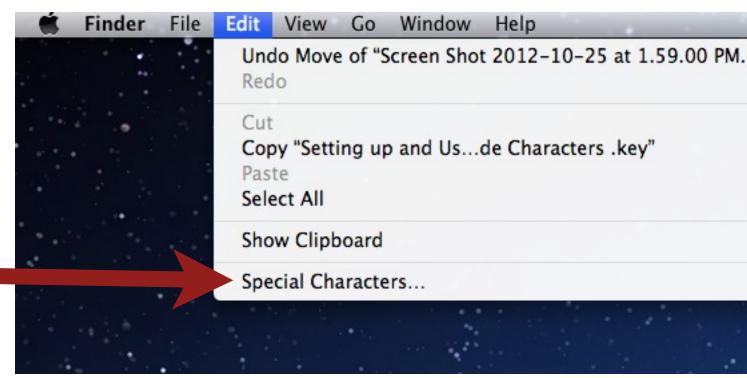

## Entering the characters into a document.

I. Open special characters

2. Select the character you want to insert into the document.

3. Make sure your cursor is where you want the character to be in the document and then double click to insert.