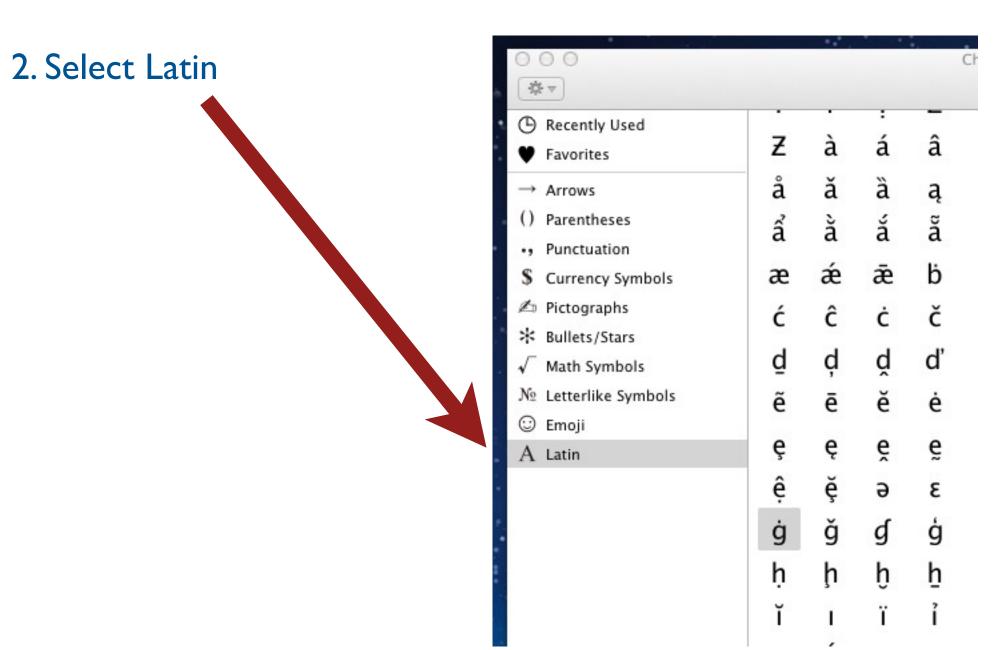

## 3. Select an Iñupiaq character then click "Add to Favorites."

4. Do the same things with all of the lñupiaq characters till you have added them all to favorites.

5. Now select favorites and you'll see the characters you need to use.